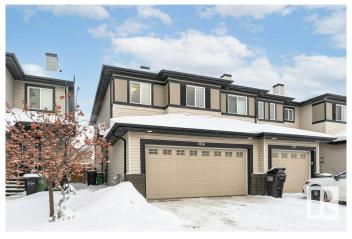

#### \$429.900

3 Bedroom, 2.50 Bathroom, 1,433 sqft Single Family on 0.00 Acres

Laurel, Edmonton, AB

ATTENTION first time buyer's, we have the perfect property for you in the desirable neighborhood of Laurel! CORNER UNIT, PRIVATE BACKYARD, DOUBLE ATTACHED GARAGE, Big driveway and and Partial FINISHED basement. Upon entrance you are greeted with lots of natural light, a good sized landing area and closet, living space, 2pc bath, dining room, Family room and large kitchen. On the second floor you will find 3 Bedrooms, Laundry, Full bathroom, Large Master Bedroom and a 4 pc En Suite bath. Enjoy long summers on your private back yard and fully landscaped yard. Located close to Schools, walking paths, Restaurants, Grocery stores and shopping centers. Easy access to the city, don't miss out!

## **Amenities**

Amenities Exterior Walls- 2"x6"

Parking Double Garage Attached

#### **Exterior**

Exterior Wood, Vinyl

Exterior Features Fenced, Flat Site, Landscaped, Playground Nearby, Public

Transportation, Schools, Shopping Nearby

Roof Asphalt Shingles

Construction Wood, Vinyl

Foundation Concrete Perimeter