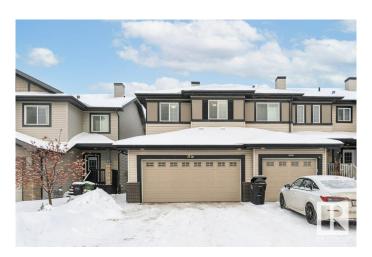

#### \$429.900

3 Bedroom, 2.50 Bathroom, 1,433 sqft Single Family on 0.00 Acres

Laurel, Edmonton, AB

ATTENTION first time buyer's, we have the perfect property for you in the desirable neighborhood of Laurel! CORNER UNIT, PRIVATE BACKYARD, DOUBLE ATTACHED GARAGE, Big driveway and and Partial FINISHED basement. Upon entrance you are greeted with lots of natural light, a good sized landing area and closet, living space, 2pc bath, dining room, Family room and large kitchen. On the second floor you will find 3 Bedrooms, Laundry, Full bathroom, Large Master Bedroom and a 4 pc En Suite bath. Enjoy long summers on your private back yard and fully landscaped yard. Located close to Schools, walking paths, Restaurants, Grocery stores and shopping centers. Easy access to the city, don't miss out!

## **Amenities**

Amenities Exterior Walls- 2"x6"

Parking Double Garage Attached

#### **Exterior**

Exterior Wood, Vinyl

Exterior Features Fenced, Flat Site, Landscaped, Playground Nearby, Public

Transportation, Schools, Shopping Nearby

Roof Asphalt Shingles

Construction Wood, Vinyl

Foundation Concrete Perimeter