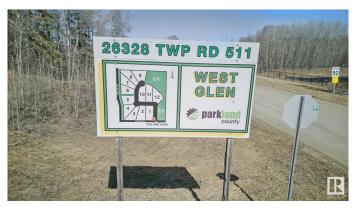

# \$275,000 - 8 26328 Twp Road 511, Rural Parkland County

MLS® #E4430571

# **Community Information**

Address 8 26328 Twp Road 511
Area Rural Parkland County

Subdivision West Glen Estates

City Rural Parkland County

County ALBERTA

Province AB

Postal Code T7Y 1E1