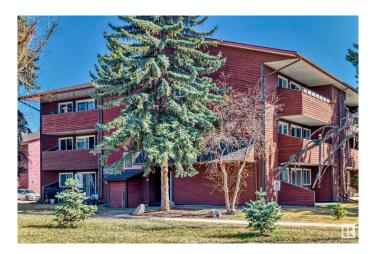

# \$127,000 - 201 2303 119 Street, Edmonton

MLS® #E4430390

#### \$127,000

2 Bedroom, 1.00 Bathroom, 846 sqft Condo / Townhouse on 0.00 Acres

Blue Quill, Edmonton, AB

If you are a first time home buyer or someone looking to downsize or an investor then this charming home is for you! Its' a spacious 2 bedroom south facing corner unit and offers an abundance of natural light. Recently painted in neutral tones the good sized living area provides a fresh and inviting atmosphere. The kitchen boasts newer flooring, stainless steel appliances, an oversized pantry and an eating area. Enjoy the convenience of an in suite full size washer and dryer making laundry days a breeze. An added bonus is additional storage on the balcony. Situated in a prime southside location you'll have easy access to local amenities, shopping centres, schools, highways and public transportation. Parking stall has plug in.

## **Exterior**

Exterior Wood

Exterior Features Landscaped, Public Transportation, Schools, Shopping Nearby, Treed

Lot

Roof Asphalt Shingles

Construction Wood

Foundation Concrete Perimeter