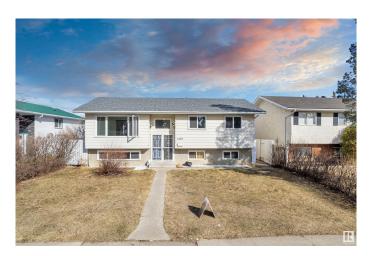

### \$449.000

6 Bedroom, 2.50 Bathroom, 1,227 sqft Single Family on 0.00 Acres

Menisa, Edmonton, AB

Welcome to this well-maintained bi-level home in the desirable community of Menisa in Mill Woods! Situated on a large lot, this spacious property features a total of 6 bedrooms, including a fully finished basement â€" perfect for large families Key upgrades include a roof, windows, and furnace, offering peace of mind and added value. The bright and functional main level is complemented by a covered deckâ€"perfect for year-round outdoor enjoyment and entertaining. Enjoy the convenience of a detached double garage and a fully landscaped yard with plenty of room to play or garden. Located close to schools, shopping, public transit, and parks, this home combines comfort, space, and location.

#### **Essential Information**

MLS® # E4430337 Price \$449,000

Bedrooms 6

Bathrooms 2.50

Full Baths 2

Half Baths 1

Square Footage 1,227 Acres 0.00

Year Built 1977

Type Single Family

Sub-Type Detached Single Family

Style Bi-Level Status Active