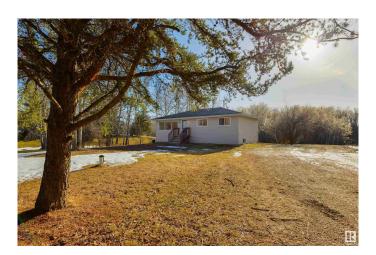

### \$375,000

3 Bedroom, 1.00 Bathroom, 1,115 sqft Rural on 1.17 Acres

Heatherlea, Rural Parkland County, AB

Not too big, not too small, this acreage is just right! Backing onto ENVIRONMENTAL RESERVE, this bungalow features laminate flooring, a large living room, great kitchen with picture window overlooking the yard, spacious dining room with garden doors leading out to the 2-tiered deck, 3 bedrooms, 1 bathroom, and a partially-finished WALK-OUT basement with 9' ceilings! Whether you have big dreams of renovating this home to make it your own, building a garage/shop, or leaving it just the way it is, this property is beautifully treed and only a short drive to Spruce Grove & Stony Plain.

#### **Exterior**

Exterior Wood

Exterior Features Backs Onto Park/Trees, Environmental Reserve, Landscaped, Private

Setting, Ravine View, Recreation Use, Schools, Treed Lot, See Remarks

Construction Wood

Foundation Preserved Wood