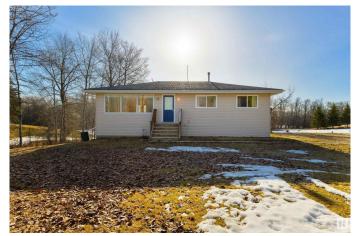

### \$375,000

3 Bedroom, 1.00 Bathroom, 1,115 sqft Rural on 1.17 Acres

Heatherlea, Rural Parkland County, AB

Not too big, not too small, this acreage is just right! Backing onto ENVIRONMENTAL RESERVE, this bungalow features laminate flooring, a large living room, great kitchen with picture window overlooking the yard, spacious dining room with garden doors leading out to the 2-tiered deck, 3 bedrooms, 1 bathroom, and a partially-finished WALK-OUT basement with 9' ceilings! Whether you have big dreams of renovating this home to make it your own, building a garage/shop, or leaving it just the way it is, this property is beautifully treed and only a short drive to Spruce Grove & Stony Plain.

#### **Exterior**

Exterior Wood

Exterior Features Backs Onto Park/Trees, Environmental Reserve, Landscaped, Private

Setting, Ravine View, Recreation Use, Schools, Treed Lot, See Remarks

Construction Wood

Foundation Preserved Wood