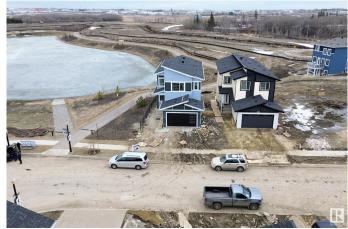

## \$719,900

3 Bedroom, 3.00 Bathroom, 2,466 sqft Rural on 0.10 Acres

Irvine Creek, Rural Leduc County, AB

Situated on a premium corner lot backing onto a serene pond, this stunning home in Irvine Creek features a WALKOUT basement and scenic views. The main floor showcases elegant tile flooring, an open-to-above living area with a striking feature wall, a DEN, a full bathroom, an extended kitchen with a Spice kitchen, and a family area overlooking the pond. Upstairs offers a spacious master suite with a 5-piece ensuite and walk-in closet, two additional bedrooms with a shared bath, and a bright bonus room. A perfect blend of luxury and natural beauty.

#### **Essential Information**

MLS® # E4430220 Price \$719,900

Bedrooms 3

Bathrooms 3.00

Full Baths 3

Square Footage 2,466

Acres 0.10

Year Built 2025