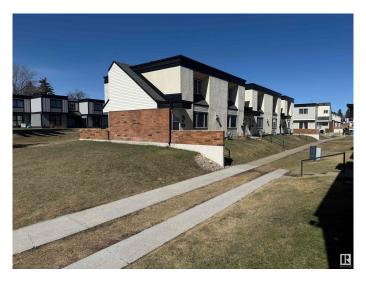

## \$164,900

3 Bedroom, 1.50 Bathroom, 1,104 sqft Condo / Townhouse on 0.00 Acres

Rundle Heights, Edmonton, AB

Nicely updated end unit townhouse, 3 bedrooms and 2 bathrooms. The spacious main level is bright with lots of natural light, Kitchen, Dining room, Living room and 2 piece powder room. Upstairs the large primary bedroom has double closet, the other 2 bedrooms are roomy as well and there is a 4 piece bathroom upstairs. Brand New Dishwasher was installed today. The basement is all drywalled with a large rec room and laundry room. Close to shopping, schools and Rundle Park.

#### **Exterior**

Exterior Wood, Vinyl

Exterior Features Golf Nearby, Landscaped, Playground Nearby, Public Transportation,

Schools, Shopping Nearby

Roof Asphalt Shingles

Construction Wood, Vinyl

Foundation Concrete Perimeter