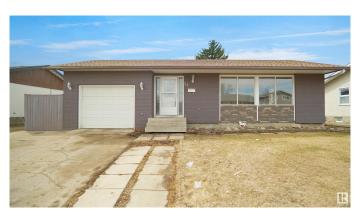

# \$379,900 - 51 Hamilton Crescent, Edmonton

MLS® #E4430032

## \$379,900

3 Bedroom, 3.00 Bathroom, 1,382 sqft Single Family on 0.00 Acres

Homesteader, Edmonton, AB

Welcome to this larger then average bungalow located in the heart of Homesteader and just steps to all levels of schooling and amenities. This home has plenty of living space that's perfect for a first time buyer or a larger family. The main floor features 3 bedrooms, 2 baths, a large L shaped living room, kitchen, and sun room. The fully finished, open-concept, basement adds even more living space with a large family room that's perfect perfect for entertaining. There is also 4th bedroom and a large laundry/storage room. The large backyard is perfect for your little ones to play in. This home has easy access to the Yellowhead Trail and 50th street.

Type Single Family

Sub-Type Detached Single Family

Style Bungalow
Status Active