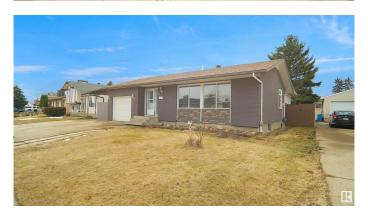

# \$379,900 - 51 Hamilton Crescent, Edmonton

MLS® #E4430032

## \$379,900

3 Bedroom, 3.00 Bathroom, 1,382 sqft Single Family on 0.00 Acres

Homesteader, Edmonton, AB

Welcome to this larger then average bungalow located in the heart of Homesteader and just steps to all levels of schooling and amenities. This home has plenty of living space that's perfect for a first time buyer or a larger family. The main floor features 3 bedrooms, 2 baths, a large L shaped living room, kitchen, and sun room. The fully finished, open-concept, basement adds even more living space with a large family room that's perfect perfect for entertaining. There is also 4th bedroom and a large laundry/storage room. The large backyard is perfect for your little ones to play in. This home has easy access to the Yellowhead Trail and 50th street.

Type Single Family

Sub-Type Detached Single Family

Style Bungalow
Status Active