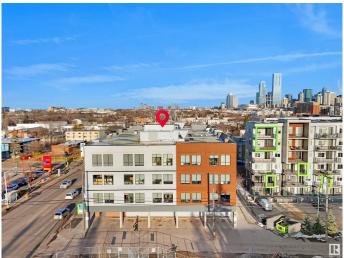

# \$1,555,200 - 11611 107, Edmonton

MLS® #E4429932

#### \$1,555,200

0 Bedroom, 0.00 Bathroom, Retail on 0.00 Acres

Queen Mary Park, Edmonton, AB

Positioned near Unity Square and the Brewery District, Vibe Professional Centre combines striking modern design with functional flexibility. With abundant natural light, great signage potential, and free parking, this location supports a wide range of business uses. Now available for lease or for purchase, this property presents an excellent owner-user opportunity. Secure your own space while benefiting from rental income generated by existing tenancies â€" a smart way to offset your mortgage and build equity over time. Own and operate in one of Edmonton's most vibrant and growing areas.