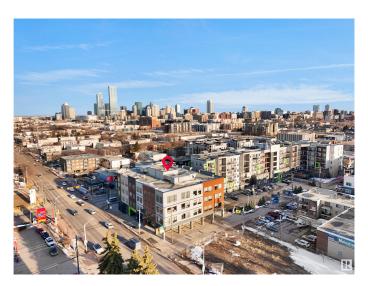

# \$1,555,200 - 11611 107, Edmonton

MLS® #E4429932

#### \$1,555,200

0 Bedroom, 0.00 Bathroom, Retail on 0.00 Acres

Queen Mary Park, Edmonton, AB

Positioned near Unity Square and the Brewery District, Vibe Professional Centre combines striking modern design with functional flexibility. With abundant natural light, great signage potential, and free parking, this location supports a wide range of business uses. Now available for lease or for purchase, this property presents an excellent owner-user opportunity. Secure your own space while benefiting from rental income generated by existing tenancies â€" a smart way to offset your mortgage and build equity over time. Own and operate in one of Edmonton's most vibrant and growing areas.