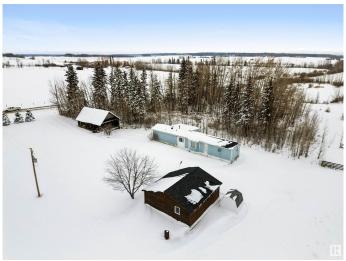

#### \$289,900

3 Bedroom, 2.00 Bathroom, 1,311 sqft Rural on 4.59 Acres

None, Rural Yellowhead, AB

Looking for an affordable acreage with endless potential? This 4.59 acre parcel of land offers a unique opportunity for those seeking rural tranquility. The home has been well maintained and offers lots of natural light. Upgrades in the home include a new electric hot water tank, newer furnace, and new shingles. Double garage has a concrete floor, is insulated and has its own electrical box for power. The dugout/pond is spring fed and ready for fish! Toboggan hill is a huge bonus in the winter. Other features on this property include a fire pit area, flower beds, old log house used for storage, storage shed, new septic tank lid, and mature trees. Ready to develop your own private retreat! Conveniently located only 3KM off of HWY 16.