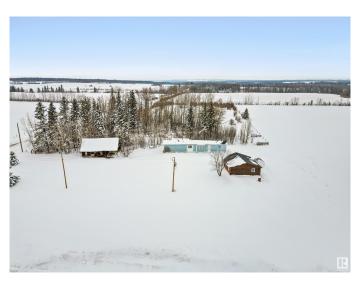

#### \$289,900

3 Bedroom, 2.00 Bathroom, 1,311 sqft Rural on 4.59 Acres

None, Rural Yellowhead, AB

Looking for an affordable acreage with endless potential? This 4.59 acre parcel of land offers a unique opportunity for those seeking rural tranquility. The home has been well maintained and offers lots of natural light. Upgrades in the home include a new electric hot water tank, newer furnace, and new shingles. Double garage has a concrete floor, is insulated and has its own electrical box for power. The dugout/pond is spring fed and ready for fish! Toboggan hill is a huge bonus in the winter. Other features on this property include a fire pit area, flower beds, old log house used for storage, storage shed, new septic tank lid, and mature trees. Ready to develop your own private retreat! Conveniently located only 3KM off of HWY 16.