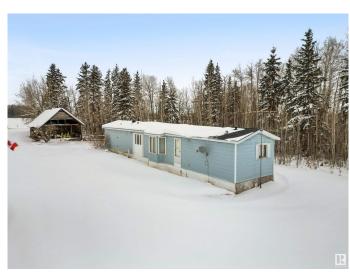

#### \$289,900

3 Bedroom, 2.00 Bathroom, 1,311 sqft Rural on 4.59 Acres

None, Rural Yellowhead, AB

Looking for an affordable acreage with endless potential? This 4.59 acre parcel of land offers a unique opportunity for those seeking rural tranquility. The home has been well maintained and offers lots of natural light. Upgrades in the home include a new electric hot water tank, newer furnace, and new shingles. Double garage has a concrete floor, is insulated and has its own electrical box for power. The dugout/pond is spring fed and ready for fish! Toboggan hill is a huge bonus in the winter. Other features on this property include a fire pit area, flower beds, old log house used for storage, storage shed, new septic tank lid, and mature trees. Ready to develop your own private retreat! Conveniently located only 3KM off of HWY 16.