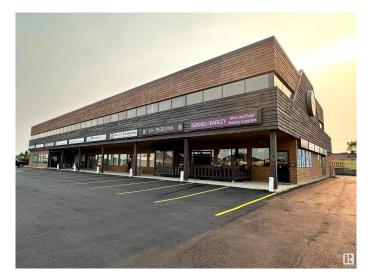

# \$0 - 201 2 Athabascan Avenue, Sherwood Park

MLS® #E4429638

#### \$0

0 Bedroom, 0.00 Bathroom, Office on 0.00 Acres

Broadmoor Centre, Sherwood Park, AB

Second floor office spaces available for sublease: Unit 210: 547 sq.ft.±; Unit 201: 1,104 sq.ft.±; Combined – 1,651 sq.ft.±; Note: Units can be leased together or separately. Located in a busy centre with high exposure to Broadmoor Boulevard. Parking on-site with 5 stalls per 1,000 sq.ft. parking ratio. Easy access to Baseline Road, Anthony Henday Drive and Broadmoor Boulevard. Office furniture is negotiable, can be left for use by incoming tenant.

## **Community Information**

| Address     | 201 2 Athabascan Avenue |
|-------------|-------------------------|
| Area        | Sherwood Park           |
| Subdivision | Broadmoor Centre        |
| City        | Sherwood Park           |
| County      | ALBERTA                 |
| Province    | AB                      |