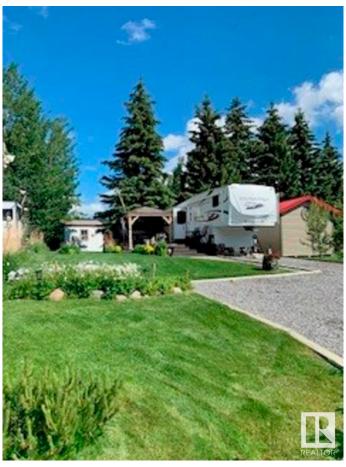

### \$119,900

1 Bedroom, 0.00 Bathroom, 296 sqft Rural on 0.11 Acres

Pigeon Lake Escapes RV Resort, Rural Wetaskiwin County, AB

Fantastic, move in ready lot and 37 ' 2012 5th wheel with 4 slides!! Located at Pigeon Lake Escapes RV Resort. This community is gated, has paved roads, lots of green space, playground and comfort station. The comfort station offers bathrooms, showers and laundry facilities. The RV has been completed with large deck, part of which is covered. Also included is a large storage shed.

### **Exterior**

Exterior Features Gated Community, Golf Nearby, Landscaped, No Through Road, Paved

Lane, Picnic Area, Playground Nearby