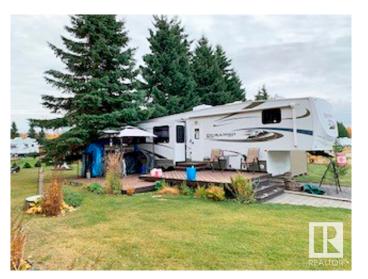

### \$119,900

1 Bedroom, 0.00 Bathroom, 296 sqft Rural on 0.11 Acres

Pigeon Lake Escapes RV Resort, Rural Wetaskiwin County, AB

Fantastic, move in ready lot and 37 ' 2012 5th wheel with 4 slides!! Located at Pigeon Lake Escapes RV Resort. This community is gated, has paved roads, lots of green space, playground and comfort station. The comfort station offers bathrooms, showers and laundry facilities. The RV has been completed with large deck, part of which is covered. Also included is a large storage shed.

### **Exterior**

Exterior Features Gated Community, Golf Nearby, Landscaped, No Through Road, Paved

Lane, Picnic Area, Playground Nearby