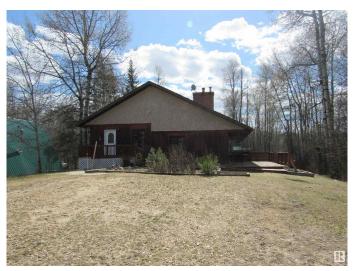

## \$310,000

4 Bedroom, 2.00 Bathroom, 1,648 sqft Rural on 0.18 Acres

None, Rural Barrhead County, AB

Beautiful family home at Thunderlake. This large home has been well maintained over the years and could be enjoyed as is or easily modernized to suit anyone's personal style. The main floor features an absolutely massive great room partially separated by a beautiful fireplace feature wall. The kitchen is well equipped and does have room for a breakfast table as well. Also on the main floor is the master bedroom with walk through closet and ensuite. The basement is brightly lit by large windows and features three additional bedrooms, a bathroom and laundry area. The yard is plenty big without becoming a burden. There is also room to add a garage in the future. Come and take a look!

#### **Amenities**

Features Off Street Parking, Deck, Dog Run-Fenced In, No Smoking Home,

Sunroom, Wood Windows, See Remarks

#### **Exterior**

Exterior Wood

Exterior Features Landscaped, No Back Lane, Not Fenced, Treed Lot, See Remarks

Construction Wood

Foundation Concrete Perimeter