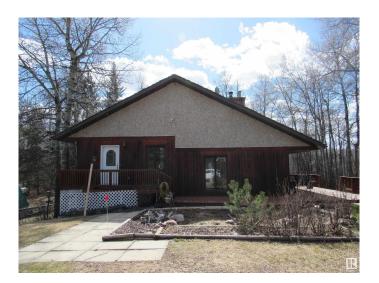

## \$310,000

4 Bedroom, 2.00 Bathroom, 1,648 sqft Rural on 0.18 Acres

None, Rural Barrhead County, AB

Beautiful family home at Thunderlake. This large home has been well maintained over the years and could be enjoyed as is or easily modernized to suit anyone's personal style. The main floor features an absolutely massive great room partially separated by a beautiful fireplace feature wall. The kitchen is well equipped and does have room for a breakfast table as well. Also on the main floor is the master bedroom with walk through closet and ensuite. The basement is brightly lit by large windows and features three additional bedrooms, a bathroom and laundry area. The yard is plenty big without becoming a burden. There is also room to add a garage in the future. Come and take a look!

#### **Amenities**

Features Off Street Parking, Deck, Dog Run-Fenced In, No Smoking Home,

Sunroom, Wood Windows, See Remarks

#### **Exterior**

Exterior Wood

Exterior Features Landscaped, No Back Lane, Not Fenced, Treed Lot, See Remarks

Construction Wood

Foundation Concrete Perimeter