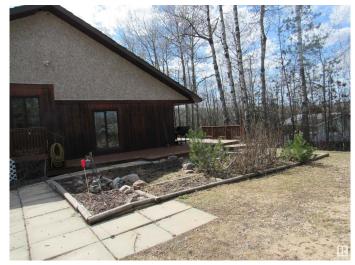

## \$310,000

4 Bedroom, 2.00 Bathroom, 1,648 sqft Rural on 0.18 Acres

None, Rural Barrhead County, AB

Beautiful family home at Thunderlake. This large home has been well maintained over the years and could be enjoyed as is or easily modernized to suit anyone's personal style. The main floor features an absolutely massive great room partially separated by a beautiful fireplace feature wall. The kitchen is well equipped and does have room for a breakfast table as well. Also on the main floor is the master bedroom with walk through closet and ensuite. The basement is brightly lit by large windows and features three additional bedrooms, a bathroom and laundry area. The yard is plenty big without becoming a burden. There is also room to add a garage in the future. Come and take a look!

#### **Amenities**

Features Off Street Parking, Deck, Dog Run-Fenced In, No Smoking Home,

Sunroom, Wood Windows, See Remarks

#### **Exterior**

Exterior Wood

Exterior Features Landscaped, No Back Lane, Not Fenced, Treed Lot, See Remarks

Construction Wood

Foundation Concrete Perimeter