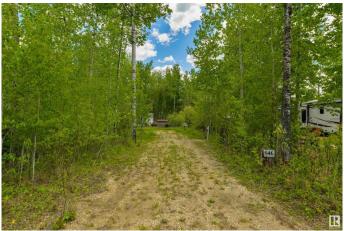

## \$48,000

0 Bedroom, 0.00 Bathroom, Rural on 0.16 Acres

Lake Arnault RV Resort, Rural Lac Ste. Anne County, AB

If you've been looking for the perfect setting to get away from it all, then Lake Arnault RV Resort is it! Nestled amongst a beautifully treed & private setting, this 147 acre resort is gated with no public access, and showcases a half mile of lakefront for your enjoyment. The lot itself is fully serviced & treed, & just a few steps away from the lake. There are several amenities on site including a playground with gazebo, guest camping for your friends & family, walking trails, and a newly built dock with benches overlooking the lake. Whether you're a wildlife enthusiast, enjoy canoeing or paddleboarding, or just want to spend time relaxing around a campfire, this resort offers strict architectural controls to protect your investment, and is located just 1hr away from the City limits, making this the perfect weekend retreat!

#### **Exterior**

Exterior Features Backs Onto Park/Trees, Beach Access, Boating, Flat Site, Gated

Community, Lake Access Property, Picnic Area, Playground Nearby, Private Setting, Ravine View, Recreation Use, Treed Lot, See Remarks