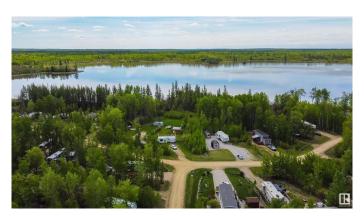

## \$48,000

0 Bedroom, 0.00 Bathroom, Rural on 0.16 Acres

Lake Arnault RV Resort, Rural Lac Ste. Anne County, AB

If you've been looking for the perfect setting to get away from it all, then Lake Arnault RV Resort is it! Nestled amongst a beautifully treed & private setting, this 147 acre resort is gated with no public access, and showcases a half mile of lakefront for your enjoyment. The lot itself is fully serviced & treed, & just a few steps away from the lake. There are several amenities on site including a playground with gazebo, guest camping for your friends & family, walking trails, and a newly built dock with benches overlooking the lake. Whether you're a wildlife enthusiast, enjoy canoeing or paddleboarding, or just want to spend time relaxing around a campfire, this resort offers strict architectural controls to protect your investment, and is located just 1hr away from the City limits, making this the perfect weekend retreat!

#### **Exterior**

Exterior Features Backs Onto Park/Trees, Beach Access, Boating, Flat Site, Gated

Community, Lake Access Property, Picnic Area, Playground Nearby, Private Setting, Ravine View, Recreation Use, Treed Lot, See Remarks