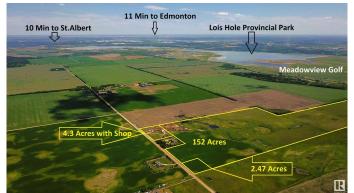

#### \$289,900

0 Bedroom, 0.00 Bathroom, Rural on 2.47 Acres

None, Rural Sturgeon County, AB

DREAM ACREAGE - Ideally located at the TOP OF THE HILL just 10 MIN FROM ST.ALBERT, Edmonton or Spruce Grove. BUILD YOUR DREAM HOME with views to the South, ADD A SHOP or a Second Residence, all are PERMITTED UNDER THE ZONING. Newly subdivided 2.47 acres is 100m x 100m. Power and Gas at the road and less than 1km of gravel. GREAT OPPORTUNITY to get into the country and still be close to town. Adjacent 152 Acres of FARM LAND and 4.3 Acres with Shop ALSO AVAILABLE High producing soil, seeded to pasture and hay and suitable for grains. Cross fenced and SET UP FOR HORSES with multiple ponds. \*Vendor Financing Available.