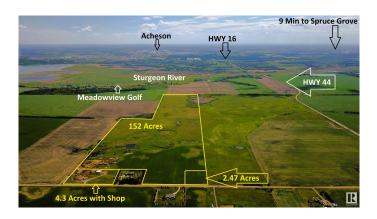

#### \$289,900

0 Bedroom, 0.00 Bathroom, Rural on 2.47 Acres

None, Rural Sturgeon County, AB

DREAM ACREAGE - Ideally located at the TOP OF THE HILL just 10 MIN FROM ST.ALBERT, Edmonton or Spruce Grove. BUILD YOUR DREAM HOME with views to the South, ADD A SHOP or a Second Residence, all are PERMITTED UNDER THE ZONING. Newly subdivided 2.47 acres is 100m x 100m. Power and Gas at the road and less than 1km of gravel. GREAT OPPORTUNITY to get into the country and still be close to town. Adjacent 152 Acres of FARM LAND and 4.3 Acres with Shop ALSO AVAILABLE High producing soil, seeded to pasture and hay and suitable for grains. Cross fenced and SET UP FOR HORSES with multiple ponds. \*Vendor Financing Available.