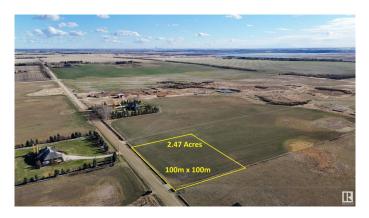

#### \$289,900

0 Bedroom, 0.00 Bathroom, Rural on 2.47 Acres

None, Rural Sturgeon County, AB

DREAM ACREAGE - Ideally located at the TOP OF THE HILL just 10 MIN FROM ST.ALBERT, Edmonton or Spruce Grove. BUILD YOUR DREAM HOME with views to the South, ADD A SHOP or a Second Residence, all are PERMITTED UNDER THE ZONING. Newly subdivided 2.47 acres is 100m x 100m. Power and Gas at the road and less than 1km of gravel. GREAT OPPORTUNITY to get into the country and still be close to town. Adjacent 152 Acres of FARM LAND and 4.3 Acres with Shop ALSO AVAILABLE High producing soil, seeded to pasture and hay and suitable for grains. Cross fenced and SET UP FOR HORSES with multiple ponds. \*Vendor Financing Available.