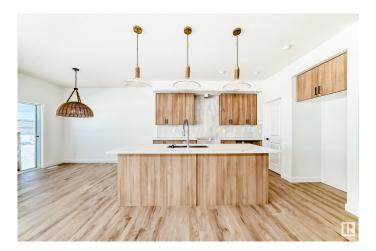

# \$549,888

3 Bedroom, 2.50 Bathroom, 1,657 sqft Single Family on 0.00 Acres

Glenridding Ravine, Edmonton, AB

QUICK POSSESSION â€" Single Family Home in Saxony Glen. This well-designed home features a double attached garage and side entrance for added convenience. Step into a spacious foyer leading to an open-concept main floor with a bright living area, dining space, and a kitchen with 42― light-toned cabinets, quartz countertops, a water line to the fridge, and a large walk-in pantry. A half bath and rear entry complete the layout. Upstairs offers a bonus room, laundry, two bedrooms, and a primary suite with a walk-in closet and 5-piece ensuite. The basement includes legal suite rough-ins, allowing for easy future development. Rough grading included + \$3,000 appliance allowance.

## **Exterior**

Exterior Wood, Stone, Vinyl

Exterior Features Airport Nearby, Playground Nearby, Public Transportation, Shopping

Nearby, Stream/Pond, See Remarks

Roof Asphalt Shingles
Construction Wood, Stone, Vinyl
Foundation Concrete Perimeter