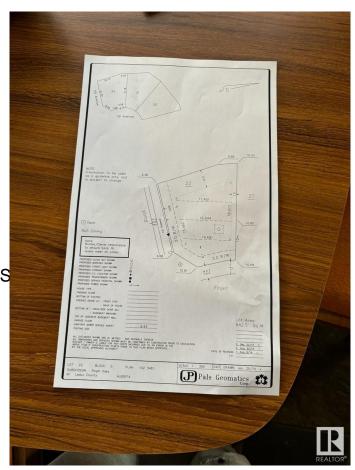

### \$350,000

0 Bedroom, 0.00 Bathroom, Rural on 0.16 Acres

Royal Oaks\_LEDU, Rural Leduc County, AB

Welcome to Royal Oaks Corner Lot â€" an exceptional opportunity to build your Custom-built dream Home. Enjoy the added benefits of green space and walking trails at the rear of the property. The lot is serviced with municipal water and sewer, ensuring convenience and reliability. With its prime location, you're only approximately 10 minutes from Edmonton International Airport, Costco, and other major amenities. Public transportation options are close by, and you'll be just 5-6 minutes from Edmonton South Common, which offers free Wi-Fi parks, a 2.5-acre playground, restaurants, and more. Royal Oaks is a prestigious neighborhood with multimillion-dollar homes, making it the perfect place to build the home you've always dreamed of. Don't miss out on this incredible opportunity!.

## **Essential Information**

MLS® # E4427897 Price \$350,000

Bathrooms 0.00
Acres 0.16
Type Rural

Sub-Type Vacant Lot/Land

Status Active

# **Community Information**

Address 3004 59 Ave

Area Rural Leduc County

Subdivision Royal Oaks\_LEDU

City Rural Leduc County

County ALBERTA

Province AB

Postal Code T4X 0X9