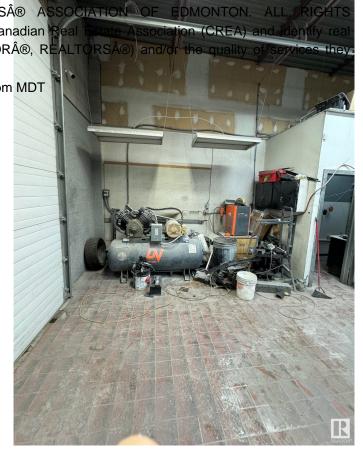

#### \$99,000

0 Bedroom, 0.00 Bathroom, Business on 0.00 Acres

Riel Business Park, St. Albert, AB

Auto body space for sale with all equipment and supplies included, offering a turnkey opportunity for an owner/operator. This fully equipped shop with makeup air unit comes with a frame auto body machine, paint booth, compressor, tools, and existing supplies, allowing for immediate operation. The business benefits from very low rent and an efficient work setup, making it an ideal investment for someone looking to establish or expand their presence in the industry. With everything in place, this is a rare chance to step into a fully functional shop without the hassle of starting from scratch.