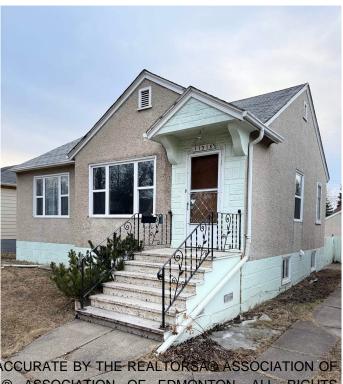

## \$349,000 - 11318 103 Street, Edmonton

MLS® #E4427581

## \$349,000

2 Bedroom, 2.00 Bathroom, 781 sqft Single Family on 0.00 Acres

Spruce Avenue, Edmonton, AB

Investor alert or first time home buyer looking to find the perfect home in the community of Spruce Avenue. This little gem is waiting for you the first time buyer or sit and wait to build a larger home with the massive 43 X 150 yard. This house has numerous upgrades over the years, like newer shingles, windows, furnace and hot water tank, new flooring (Vinyl and laminate), baseboards, updated lighting, and much more. This charming gem is great for all types of investors or that very first place called home.