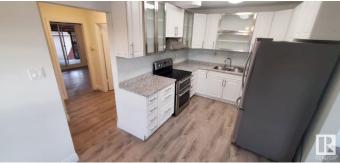

## \$650,000

0 Bedroom, 0.00 Bathroom, Multi-Family Commercial on 0.00 Acres

Belvedere, Edmonton, AB

Updated side by side duplex with 5 LEGAL SUITES. Both main Floor units offer two bedrooms and one 4pc bath with vinyl plank flooring, renovated kitchen, newer windows and a large 10x15 deck off the master bedroom. The lower level has two one bedroom suites, one bachelor suite and a laundry room. garage has been converted to storage space for tenants. Building upgrades include two new furnaces, two new hot water tanks and new Shingles in 2020. This is a fantastic investment opportunity for a first time investor or someone building their portfolio. Easy to rent in the area and lots of amenities nearby.