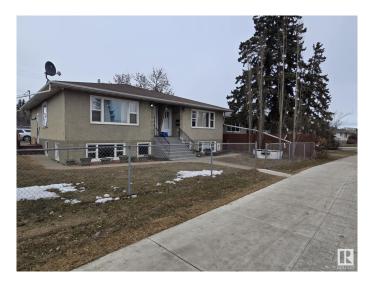

# \$650,000 - 6422 132 Avenue, Edmonton

MLS® #E4427575

## \$650,000

0 Bedroom, 0.00 Bathroom, Multi-Family Commercial on 0.00 Acres

Belvedere, Edmonton, AB

Updated side by side duplex with 5 LEGAL SUITES. Both main Floor units offer two bedrooms and one 4pc bath with vinyl plank flooring, renovated kitchen, newer windows and a large 10x15 deck off the master bedroom. The lower level has two one bedroom suites, one bachelor suite and a laundry room. garage has been converted to storage space for tenants. Building upgrades include two new furnaces, two new hot water tanks and new Shingles in 2020. This is a fantastic investment opportunity for a first time investor or someone building their portfolio. Easy to rent in the area and lots of amenities nearby.

### Exterior

| Exterior     | Stucco, Wood Frame |
|--------------|--------------------|
| Roof         | Asphalt Shingles   |
| Construction | Stucco, Wood Frame |