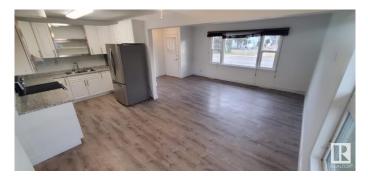

## \$650,000

0 Bedroom, 0.00 Bathroom, Multi-Family Commercial on 0.00 Acres

Belvedere, Edmonton, AB

Updated side by side duplex with 5 LEGAL SUITES. Both main Floor units offer two bedrooms and one 4pc bath with vinyl plank flooring, renovated kitchen, newer windows and a large 10x15 deck off the master bedroom. The lower level has two one bedroom suites, one bachelor suite and a laundry room. garage has been converted to storage space for tenants. Building upgrades include two new furnaces, two new hot water tanks and new Shingles in 2020. This is a fantastic investment opportunity for a first time investor or someone building their portfolio. Easy to rent in the area and lots of amenities nearby.