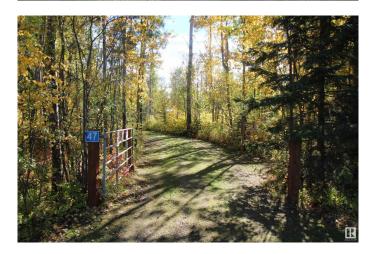

## \$184,900

0 Bedroom, 0.00 Bathroom, Rural on 1.00 Acres

Lessard Lake Estates, Rural Lac Ste. Anne County, AB

SUMMER READY Campground LAKE LOT, developed to maximize Lake Life enjoyment! Bring your RV and set it up as a permanent companion to the well cared for Topaz T290 (2000) unit included in this offering. This cleared, leveled, landscaped for privacy, 1-acre Lessard Lake Estates lot is RV perfection: Power, Drilled Well, Holding Tank and Outhouse on site. 36'x24' Pole Shelter and 20'x20' Shop both w/ metal roofs (built by Goodon), Sheds and firewood storage w/ front gate, sets this property apart! Ample space to establish additional RV stations and park vehicles/trailers. Frustrated with finding and making reservations in suitable Campgrounds? Tired of storing the RV and Toys? Your dedicated campground awaits less than an hour WEST of Edmonton where you can fish, boat, tube, ski, ice fish, snowmobile, repeat . . . and make MEMORIES AT THE LAKE. Drive-in, Plug-in, Relax-in! Grow your family. Grow your family camp. Enjoy all Lessard Lake has to offer!

## **Community Information**

Address 47 5124 Twp Road 554

Area Rural Lac Ste. Anne County

Subdivision Lessard Lake Estates

City Rural Lac Ste. Anne County

County ALBERTA

Province AB

Postal Code T0E 0L0