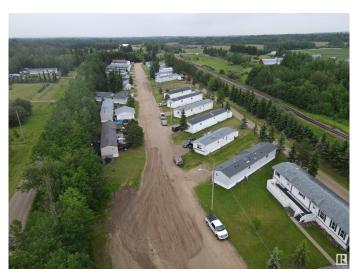

#### \$1,650,000

0 Bedroom, 0.00 Bathroom, Business with Property on 0.00 Acres

None, Rural Sturgeon County, AB

This is a 28 lot Mobile Home Park located on the south side of Calahoo, AB. With a high occupancy rate, this park provides excellent revenue for any potential owner. Within close proximity to St. Albert, Stony Plain-Spruce Grove, the attractive location provides a fantastic opportunity for those who enjoy small community living while enjoying the close amenities larger centers offer. The park is connected to municipal sewer via a holding tank and pump out, along with a drilled well and associated water treatment system, while each pad is responsible for their own metered power & gas. There is potential for additional pads creating added revenue. Mobiles are not owned by the mobile home park.