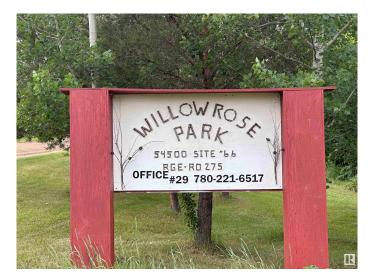

#### \$1,650,000

0 Bedroom, 0.00 Bathroom, Business with Property on 0.00 Acres

None, Rural Sturgeon County, AB

This is a 28 lot Mobile Home Park located on the south side of Calahoo, AB. With a high occupancy rate, this park provides excellent revenue for any potential owner. Within close proximity to St. Albert, Stony Plain-Spruce Grove, the attractive location provides a fantastic opportunity for those who enjoy small community living while enjoying the close amenities larger centers offer. The park is connected to municipal sewer via a holding tank and pump out, along with a drilled well and associated water treatment system, while each pad is responsible for their own metered power & gas. There is potential for additional pads creating added revenue. Mobiles are not owned by the mobile home park.