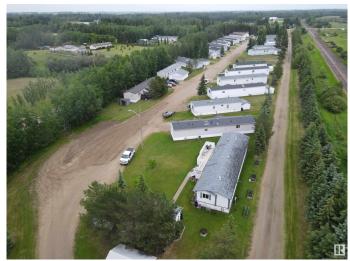

#### \$1,650,000

0 Bedroom, 0.00 Bathroom, Business with Property on 0.00 Acres

None, Rural Sturgeon County, AB

This is a 28 lot Mobile Home Park located on the south side of Calahoo, AB. With a high occupancy rate, this park provides excellent revenue for any potential owner. Within close proximity to St. Albert, Stony Plain-Spruce Grove, the attractive location provides a fantastic opportunity for those who enjoy small community living while enjoying the close amenities larger centers offer. The park is connected to municipal sewer via a holding tank and pump out, along with a drilled well and associated water treatment system, while each pad is responsible for their own metered power & gas. There is potential for additional pads creating added revenue. Mobiles are not owned by the mobile home park.