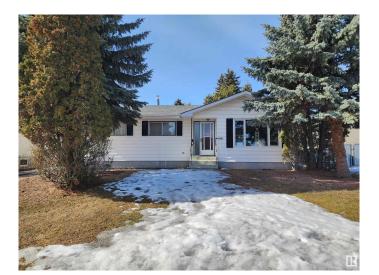

### \$269,900

4 Bedroom, 2.00 Bathroom, 1,116 sqft Single Family on 0.00 Acres

Parkdale (Wetaskiwin), Wetaskiwin, AB

The numerous upgrades done to this Klause Built 1960's bungalow over this past year are too good to not appreciate. New HE Furnace and Hot Water on Demand system. Renovated main bathroom. New Flooring and an Open Concept design. Freshly painted and new fixtures throughout. Newly installed eavestrough. Heated single garage, mature trees, and plenty of outdoor space. Located on a quiet street close to school and playground makes this the perfect place to call

Built in 1963

home.

Exterior Features Fenced, Landscaped, Playground Nearby, Schools, Treed Lot

Roof Asphalt Shingles

Construction Wood, Vinyl

Foundation Concrete Perimeter