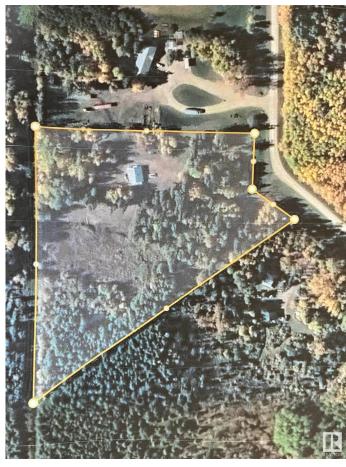

## \$245,000

0 Bedroom, 0.00 Bathroom, Rural on 5.46 Acres

Home Acres, Rural Lac Ste. Anne County, AB

5.46 ACREAGE WITH GARAGE IN HOME ACRES. Less than 1 hour from Edmonton this property is the perfect private get away or spot to build your new home. At the end of a curved, treed driveway, you will find a few cleared areas perfect for a future home or setup of upto 3 RV's. Property has a DRILLED WELL and ELECTRICAL. Natural gas is at the property line. Garage has 10' high ceiling with a propane overhead forced air furnace. Experience a wonderful mix of spruce, pine, tamarack, birch, poplar and some hazelnuts on multiple elevations of this property. Neighbourhood is within 1 km of 2 boat launches on Lac Ste. Anne. WALK TO THE LAKE.

## **Essential Information**

MLS® # E4427195 Price \$245,000

Bathrooms 0.00
Acres 5.46
Type Rural

Sub-Type Vacant Lot/Land

Status Active