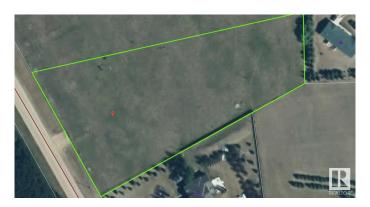

## \$120,000

0 Bedroom, 0.00 Bathroom, Rural on 2.62 Acres

None, Rural Wetaskiwin County, AB

Discover the endless possibilities with this generous 2.62-acre lot, perfectly situated for building your dream home. With a flat, level terrain, this property offers an ideal foundation for a custom home design with minimal site preparation needed. Nestled in a peaceful and scenic location, the lot provides ample space for outdoor living, gardening, and recreation, allowing you to create your ideal lifestyle. Enjoy the convenience of easy access to Highway 2 and 2A, while maintaining the tranquility and privacy that come with owning a sizable plot of land. Whether you're envisioning a large family home, a private retreat, or a hobby farm, this lot offers the flexibility to bring your vision to life, there's also plenty of room! Take advantage of this rare opportunity to own 2.62 acres of flat, buildable land, and begin planning your future today! Power and gas at the property line.

### **Essential Information**

MLS® # E4427190

Price \$120,000

Bathrooms 0.00 Acres 2.62

Type Rural

Sub-Type Vacant Lot/Land

Status Active

### **Exterior**

Exterior Features Airport Nearby, Level Land, Partially Fenced