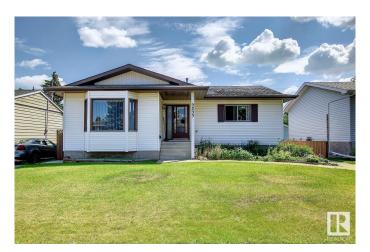

# \$534,900 - 9233 154 Street, Edmonton

MLS® #E4427035

### \$534,900

5 Bedroom, 3.00 Bathroom, 1,437 sqft Single Family on 0.00 Acres

Sherwood, Edmonton, AB

SPACIOUS RAISED BUNGALOW IN NICE NEIGHBORHOOD OF SHERWOOD.
CLOSED TO WEM & ALL AMENITIES. THE LOT IS 50' WIDE X 150' LONG. MAIN FLR HAS LIVING ROOM, DINING ROOM, KITCHEN, FAMILY ROOM WITH FIREPLACE, 3 BEDROOMS, 2 FULL BATHS (1 IN THE MASTER BEDROOM). BASMENT HAS FAMILY ROOM, 2 BEDROOMS, FULL BATH, FURNACE ROOM. NICE FENCED YARD WITH DECK. LARGE DOUBLE DETACHED GARAGE WITH BACK LANE.