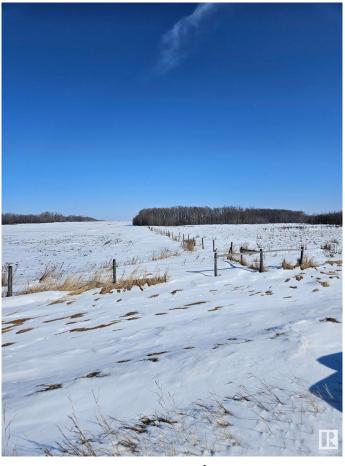

### \$749,900

0 Bedroom, 0.00 Bathroom, Rural on 130.85 Acres

None, Rural Leduc County, AB

Here's your chance to own a peice of property with lots of possibilities.130.85 acres that include 70 acres cultivated land with the balance in bush and pasture. A great building site. Large dugout for animals. Close to Millet and Leduc and just off the Hwy.

#### **Exterior**

Exterior Features Airport Nearby, Fenced, Flat Site, Golf Nearby, Shopping Nearby, See