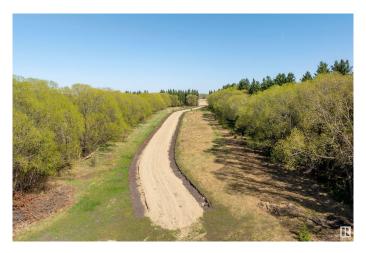

## \$220,000

0 Bedroom, 0.00 Bathroom, Rural on 4.38 Acres

None, Rural Wetaskiwin County, AB

Welcome to this prime lot in Wetaskiwin County. Discover the perfect blend of privacy, nature, and convenience with this stunning 4.38-acre vacant lot nestled in Wetaskiwin County. Fully treed and thoughtfully maintained, this property offers a serene escape with minimal upkeep required. The newly installed gravel driveway provides easy access to the designated build site, which is already equipped with services to simplify your construction plans. The lot's walkout design offers the opportunity to create a home with picturesque views and natural landscaping. A newly drilled well with a pump ensures reliable water access, and a thoughtfully constructed root cellar built into the hillside offers excellent storage options. Located near Wetaskiwin, this property provides a perfect balance of peaceful seclusion and convenient access to local amenities. Whether you're looking to build your dream home, a private retreat, or an investment property, this exceptional lot offers endless potential.