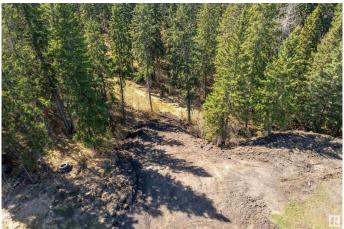

## \$220,000

0 Bedroom, 0.00 Bathroom, Rural on 4.38 Acres

None, Rural Wetaskiwin County, AB

Welcome to this prime lot in Wetaskiwin County. Discover the perfect blend of privacy, nature, and convenience with this stunning 4.38-acre vacant lot nestled in Wetaskiwin County. Fully treed and thoughtfully maintained, this property offers a serene escape with minimal upkeep required. The newly installed gravel driveway provides easy access to the designated build site, which is already equipped with services to simplify your construction plans. The lot's walkout design offers the opportunity to create a home with picturesque views and natural landscaping. A newly drilled well with a pump ensures reliable water access, and a thoughtfully constructed root cellar built into the hillside offers excellent storage options. Located near Wetaskiwin, this property provides a perfect balance of peaceful seclusion and convenient access to local amenities. Whether you're looking to build your dream home, a private retreat, or an investment property, this exceptional lot offers endless potential.