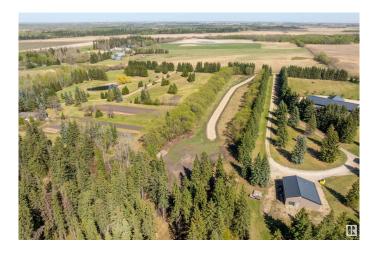

## \$220,000

0 Bedroom, 0.00 Bathroom, Rural on 4.38 Acres

None, Rural Wetaskiwin County, AB

Welcome to this prime lot in Wetaskiwin County. Discover the perfect blend of privacy, nature, and convenience with this stunning 4.38-acre vacant lot nestled in Wetaskiwin County. Fully treed and thoughtfully maintained, this property offers a serene escape with minimal upkeep required. The newly installed gravel driveway provides easy access to the designated build site, which is already equipped with services to simplify your construction plans. The lot's walkout design offers the opportunity to create a home with picturesque views and natural landscaping. A newly drilled well with a pump ensures reliable water access, and a thoughtfully constructed root cellar built into the hillside offers excellent storage options. Located near Wetaskiwin, this property provides a perfect balance of peaceful seclusion and convenient access to local amenities. Whether you're looking to build your dream home, a private retreat, or an investment property, this exceptional lot offers endless potential.