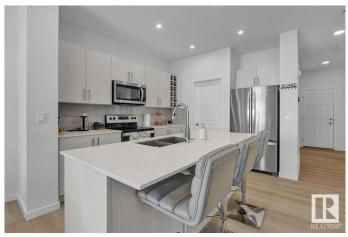

### \$609,900

4 Bedroom, 3.00 Bathroom, 1,912 sqft Single Family on 0.00 Acres

Desrochers Area, Edmonton, AB

Welcome to this stunning 2-storey home, built in 2024, located in Edmonton. Featuring a spacious double-attached garage and a welcoming front entrance with a closet, this home exudes both style and practicality. The open-concept main floor boasts a modern living, dining, and kitchen area with soaring ceilings that reach the second-floor roofline, creating an airy, bright atmosphere. The kitchen is a chef's dream, with a large island and breakfast bar, stainless steel appliances, and a pantry. The living room features an electric fireplace, perfect for cozy evenings. The main floor also includes a bedroom and a 4pc bath. Upstairs, you'll find a versatile bonus room, two additional bedrooms, and a full 4pc bath. The luxurious primary bedroom offers a walk-in closet and a 5pc ensuite with side-by-side sinks, a stand-alone shower, and a soaker tub. This home also includes AC, solar panels, water softener, upper-level laundry and a separate side entrance.