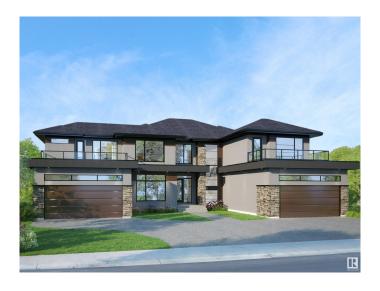

#### \$1,100,000

0 Bedroom, 0.00 Bathroom, Single Family on 0.00 Acres

Windermere, Edmonton, AB

Build Your Dream Home on Prestigious Windermere Drive â€" Vacant Vastu-Compliant Lot! An incredible opportunity to secure a Vastu-compliant 93.7' x 157.5' vacant lot on one of Edmonton's most sought-after streets â€" Windermere Drive. This rare offering is perfectly suited for those looking to design and build a custom luxury home with the builder of their choice. With potential to accommodate a residence between 7,000 â€" 8,000 sqft, this expansive lot offers limitless possibilities to create an estate that truly reflects your lifestyle and vision. Existing plans include options for a 5,100 sqft layout and a 6,642 sqft design that incorporates garage and covered deck space. Surrounded by prestigious golf courses, scenic river valley trails, and just minutes from top-rated schools, shopping, and amenities, this is one of the last remaining opportunities to build in this exclusive Windermere community. Don't miss your chance to create a timeless home that blends luxury, location, and Vastu principles.