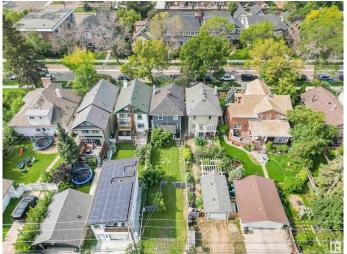

### \$249,900

3 Bedroom, 1.00 Bathroom, 1,238 sqft Single Family on 0.00 Acres

Inglewood (Edmonton), Edmonton, AB

DEVELOPMENT OPPORTUNITY!! Located on a quiet street in Inglewood, this was one of Edmonton's ORIGINAL SKINNY HOMES. The lot is zoned RF3 and measures 25 ft wide by 143 ft deep. Lots of land to work with, one could build a home with legal basement suite and add a garage suite for additional revenue opportunity. Original home was constructed in 1912 and was built on a Brick Foundation. Property is best suited for redevelopment, or one could restore this home to is former glory and maintain the Heritage of the property. Enjoy the beautiful tree lined streets of the Westmount Heritage area and all the lovely shops and restaurants within walking distance.

#### **Exterior**

Exterior Wood

Exterior Features Back Lane, Flat Site, Landscaped, Level Land, Paved Lane, Playground

Nearby, Public Transportation, Schools, Shopping Nearby

Roof Asphalt Shingles

Construction Wood

Foundation Block, Brick, Stone