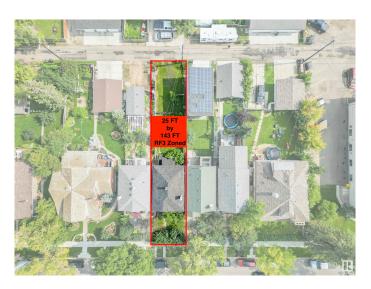

### \$249,900

3 Bedroom, 1.00 Bathroom, 1,238 sqft Single Family on 0.00 Acres

Inglewood (Edmonton), Edmonton, AB

DEVELOPMENT OPPORTUNITY!! Located on a quiet street in Inglewood, this was one of Edmonton's ORIGINAL SKINNY HOMES. The lot is zoned RF3 and measures 25 ft wide by 143 ft deep. Lots of land to work with, one could build a home with legal basement suite and add a garage suite for additional revenue opportunity. Original home was constructed in 1912 and was built on a Brick Foundation. Property is best suited for redevelopment, or one could restore this home to is former glory and maintain the Heritage of the property. Enjoy the beautiful tree lined streets of the Westmount Heritage area and all the lovely shops and restaurants within walking distance.

#### **Exterior**

Exterior Wood

Exterior Features Back Lane, Flat Site, Landscaped, Level Land, Paved Lane, Playground

Nearby, Public Transportation, Schools, Shopping Nearby

Roof Asphalt Shingles

Construction Wood