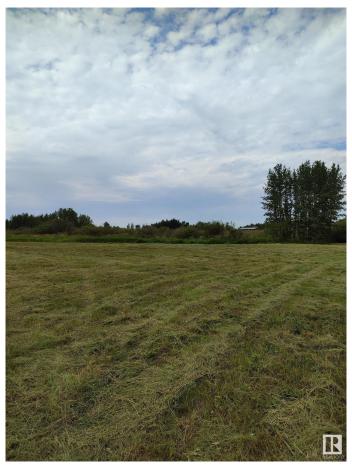

# \$149,900

0 Bedroom, 0.00 Bathroom, Rural on 5.36 Acres

None, Rural Lac Ste. Anne County, AB

Private partly treed 5.36 acres located not in subdivision 3 KM from Onoway with K to grade 12, all services & amenities. Build your dream home or shop with living space above. .Power & gas at property line. Quiet, private and clean country living!

## **Exterior**

Exterior Features Treed Lot, Partially Fenced