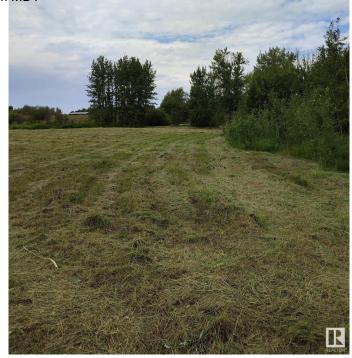

# \$149,900

0 Bedroom, 0.00 Bathroom, Rural on 5.36 Acres

None, Rural Lac Ste. Anne County, AB

Private partly treed 5.36 acres located not in subdivision 3 KM from Onoway with K to grade 12, all services & amenities. Build your dream home or shop with living space above. .Power & gas at property line. Quiet, private and clean country living!

## **Exterior**

Exterior Features Treed Lot, Partially Fenced