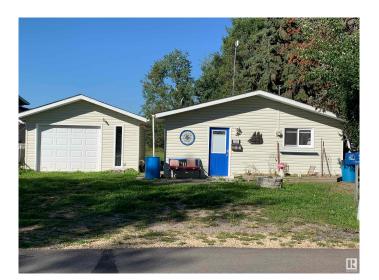

# \$309,900 - 723 7 Street, Rural Lac Ste. Anne County

MLS® #E4425212

# \$309,900

2 Bedroom, 1.00 Bathroom, 746 sqft Rural on 0.23 Acres

Yellowstone, Rural Lac Ste. Anne County, AB

Come live at the lake .This home has had extensive upgrades lately and is move in ready. Fresh paint, new flooring,new shingles beautiful fireplace, baseboards and more. There are 2 bunkhouses offering 2 extra Bedrooms on the property as well as a single garage. This home sits on a large lot with access to the lake along with an incredible view of the lake. There is also a beautiful covered outdoor space and a firepit area with loads of room to sit and visit. The perfect lake property to make your own.!