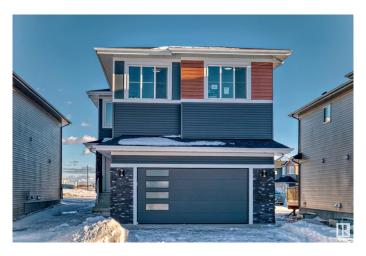

# **\$719,000 - 6223 18 Street Street, Rural Leduc County**

MLS® #E4424777

## \$719.000

5 Bedroom, 4.00 Bathroom, 2,676 sqft Rural on 0.14 Acres

Irvin Creek, Rural Leduc County, AB

Welcome to the home of your dreams. Crafted with love and attention to detail, this beautiful property features 5 spacious bedrooms, a den and 4 luxurious bathrooms. Every inch of the home has been fully upgraded, showcasing 9-foot ceilings across all three levels. The custom kitchen has been thoughtfully extended, complete with a separate spice kitchen for added convenience. The living room boasts a stunning open-to-above design, creating a bright and airy atmosphere. A well-equipped laundry room with a sink adds practicality to this elegant space. This home is ideal for a growing family, offering both style and functionality at every turn.

## **Essential Information**

MLS® # E4424777
Price \$719,000

Bedrooms 5
Bathrooms 4.00
Full Baths 4

Square Footage 2,676

Acres 0.14

Year Built 2025

Type Rural

Sub-Type Detached Single Family

# **Community Information**

Address 6223 18 Street Street
Area Rural Leduc County

Subdivision Irvin Creek

City Rural Leduc County

County ALBERTA

Province AB

Postal Code T4X 3C7

#### **Exterior**

Exterior Wood

Exterior Features Airport Nearby, Cul-De-Sac, Flat Site, Golf Nearby, Schools, Shopping

Nearby

Construction Wood

Foundation Concrete Perimeter