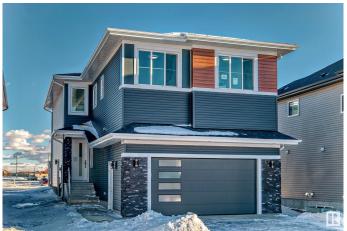

# **\$719,000 - 6223 18 Street Street, Rural Leduc County**

MLS® #E4424777

## \$719.000

5 Bedroom, 4.00 Bathroom, 2,676 sqft Rural on 0.14 Acres

Irvin Creek, Rural Leduc County, AB

Welcome to the home of your dreams. Crafted with love and attention to detail, this beautiful property features 5 spacious bedrooms, a den and 4 luxurious bathrooms. Every inch of the home has been fully upgraded, showcasing 9-foot ceilings across all three levels. The custom kitchen has been thoughtfully extended, complete with a separate spice kitchen for added convenience. The living room boasts a stunning open-to-above design, creating a bright and airy atmosphere. A well-equipped laundry room with a sink adds practicality to this elegant space. This home is ideal for a growing family, offering both style and functionality at every turn.

## **Essential Information**

MLS® # E4424777
Price \$719,000

Bedrooms 5
Bathrooms 4.00
Full Baths 4

Square Footage 2,676

Acres 0.14

Year Built 2025

Type Rural

Sub-Type Detached Single Family

# **Community Information**

Address 6223 18 Street Street
Area Rural Leduc County

Subdivision Irvin Creek

City Rural Leduc County

County ALBERTA

Province AB

Postal Code T4X 3C7

#### **Exterior**

Exterior Wood

Exterior Features Airport Nearby, Cul-De-Sac, Flat Site, Golf Nearby, Schools, Shopping

Nearby

Construction Wood

Foundation Concrete Perimeter