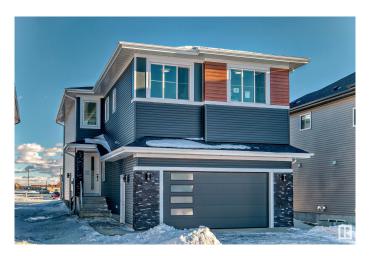

# **\$719,000 - 6223 18 Street Street, Rural Leduc County**

MLS® #E4424777

## \$719.000

5 Bedroom, 4.00 Bathroom, 2,676 sqft Rural on 0.14 Acres

Irvin Creek, Rural Leduc County, AB

Welcome to the home of your dreams. Crafted with love and attention to detail, this beautiful property features 5 spacious bedrooms, a den and 4 luxurious bathrooms. Every inch of the home has been fully upgraded, showcasing 9-foot ceilings across all three levels. The custom kitchen has been thoughtfully extended, complete with a separate spice kitchen for added convenience. The living room boasts a stunning open-to-above design, creating a bright and airy atmosphere. A well-equipped laundry room with a sink adds practicality to this elegant space. This home is ideal for a growing family, offering both style and functionality at every turn.

## **Essential Information**

MLS® # E4424777
Price \$719,000

Bedrooms 5
Bathrooms 4.00
Full Baths 4

Square Footage 2,676

Acres 0.14

Year Built 2025

Type Rural

Sub-Type Detached Single Family

# **Community Information**

Address 6223 18 Street Street
Area Rural Leduc County

Subdivision Irvin Creek

City Rural Leduc County

County ALBERTA

Province AB

Postal Code T4X 3C7

#### **Exterior**

Exterior Wood

Exterior Features Airport Nearby, Cul-De-Sac, Flat Site, Golf Nearby, Schools, Shopping

Nearby

Construction Wood

Foundation Concrete Perimeter