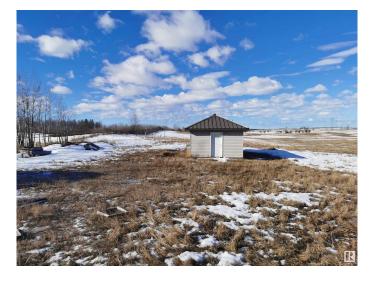

#### \$79,900

0 Bedroom, 0.00 Bathroom, Rural on 4.94 Acres

None, Rural Lac Ste. Anne County, AB

Escape the hustle & embrace the beauty of rural living with this prime piece of land offering 4.94 acres w/ serene lake view. This gorgeous rural retreat offers unparalleled privacy, and a head start on your off-grid dreams. At the heart of the property is a fully framed, insulated, and inspected Power Shed/Tiny Home (18'6" x 14'6") sitting on a reinforced concrete slab foundation. Designed for year-round comfort, it features R22 ROXUL insulation, in-slab hydronic heat piping, and a standing seam metal roof to withstand the elements. Electrical and plumbing rough-ins are complete & inspected, including a bathroom, laundry setup, and sewage line ready for a pump-out septic tank. It wouldn't take much to finish. Thinking off-grid? A solar tower foundation is already installed, plus a 40â€<sup>™</sup> sea can for storage. Power is nearby, and the property is partially fenced. Imagine, you could complete this power shed/tiny home and stay in it while building your dream home. Lake view, fresh air, and endless potential!

## Exterior

Exterior Features Lake View