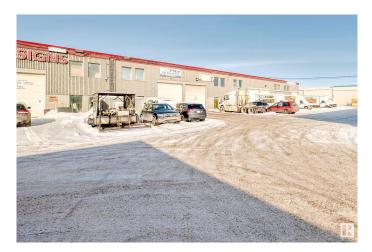

## \$384,488

0 Bedroom, 0.00 Bathroom, Industrial on 0.00 Acres

West Sheffield Industrial, Edmonton, AB

INDUSTRIAL CONDO WAREHOUSE FOR SALE! An incredible opportunity to own a well-equipped industrial condo warehouse in EDMONTON's high demand WEST END. Conveniently located with easy access to Yellowhead Trail, 170 Street and Anthony Henday. This space is ideal for \* STORAGE & WAREHOUSING, \* MANUFACTURING & **PRODUCTION, \* AUTOMOTIVE REPAIR & DETAILING, \* GENERAL CONTRACTORS &** TRADES, \* BREWERIES & DISTILLERIES. The property highlights are: size, approximately 2000 sq ft. (70ft X27ft) +280 sq ft mezzanine, office, reception & bathroom included, fully functional workspace, 12' X 14' powered overhead door for loading and unloading. 220 amp power -supports heavy-duty operations, hot water tank & forced air heating, 1.5" water line & sump pump. PLEASE NOTE, THE BUSINESS IS NOT FOR SALE - only the building is available for purchase.

## **Community Information**

| Address     | 16718c 111 Avenue         |
|-------------|---------------------------|
| Area        | Edmonton                  |
| Subdivision | West Sheffield Industrial |
| City        | Edmonton                  |
| County      | ALBERTA                   |
| Province    | AB                        |
| Postal Code | T5M 2S5                   |