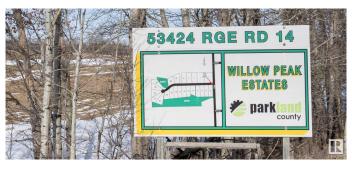

## **Community Information**

Address Lot 2 53424 Range Road 14

Area Rural Parkland County

Subdivision Willow Peak Estates

City Rural Parkland County

County ALBERTA

Province AB

Postal Code T7Y 0B5

## \$224,900

0 Bedroom, 0.00 Bathroom, Rural on 3.40 Acres

Willow Peak Estates, Rural Parkland County, AB

Live close to Chickakoo Lake in beautiful Willow Peak Estates only 12 minutes from Stony Plain. Imagine the possibilities for your dream home with the Builder of YOUR choice on this 3.40 acre lot. This acreage has a gorgeous spot for a SUNNY SOUTH FACING home, and it sits next to a tree line for privacy. The driveway entrance is paved, and so is the subdivision. STOP and LISTEN when you drive over to see it...there is peace and tranquility here with only nature surrounding you and no highway noise at all, as the subdivision is set far from the highway and situated on a NO EXIT ROAD. This property can have a well or a cistern (your choice) It can also accommodate a septic tank & field too, and the power is across the road. The gas line is at the lot line. A quick trip to work in Edmonton on the Yellowhead will be only 25 to 30 minutes. It's a well-positioned spot for a new home, offering country living with close convenience to the City. GST applicable to price. Buyers to verify and complete due diligence