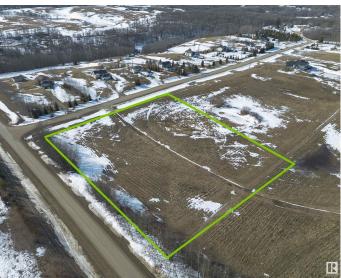

## \$224,900

0 Bedroom, 0.00 Bathroom, Rural on 3.40 Acres

Willow Peak Estates, Rural Parkland County, AB

Live close to Chickakoo Lake in beautiful Willow Peak Estates only 12 minutes from Stony Plain. Imagine the possibilities for your dream home with the Builder of YOUR choice on this 3.40 acre lot. This acreage has a gorgeous spot for a SUNNY SOUTH FACING home, and it sits next to a tree line for privacy. The driveway entrance is paved, and so is the subdivision. STOP and LISTEN when you drive over to see it...there is peace and tranquility here with only nature surrounding you and no highway noise at all, as the subdivision is set far from the highway and situated on a NO EXIT ROAD. This property can have a well or a cistern (your choice) It can also accommodate a septic tank & field too, and the power is across the road. The gas line is at the lot line. A quick trip to work in Edmonton on the Yellowhead will be only 25 to 30 minutes. It's a well-positioned spot for a new home, offering country living with close convenience to the City. GST applicable to price. Buyers to verify and complete due diligence

### **Exterior**

Exterior Features Corner Lot, Flat Site, Level Land, No Back Lane, No Through Road,

**Schools** 