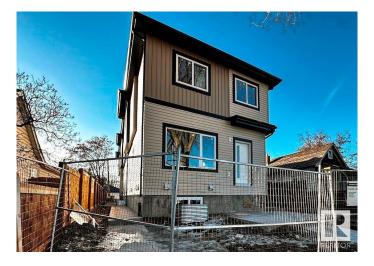

## \$1,650,000

5 Bedroom, 4.00 Bathroom, 1,196 sqft Single Family on 0.00 Acres

Delton, Edmonton, AB

Multi-family Investors!! QUICK possession ready in JULY 2025. Total 6 units - 3plex Townhouse project. Two Upper units each has 3 beds and 2.5 baths. The Corner Upper unit it has 4 beds and 3 full baths. All Lower units each has 1 bed and 1 bath. The 3plex Project is perfect for CMHC MLI Select program. It's an easy 5% down payment deal. This project is currently under construction. Specs. highlights: 95% high efficient Trane furnace, R20 basement insulation, Spray foam basement joint, R52 attic blow insulation, 200 AMPS, 50 gallon HWT, 9" main & basement ceiling height, MDF shelving, (Delta/Danze/Pfister or equivalent) fittings, Vinyl flooring stairs and second floor..... Some images of vinyl flooring, bathroom mirror and toilet are 3D renderings for demonstration purposes.

Type Single Family

Sub-Type Tri-Plex
Style 2 Storey
Status Active

#### **Exterior**

Exterior Wood, Asphalt

Exterior Features See Remarks

Roof Asphalt Shingles
Construction Wood, Asphalt

Foundation Concrete Perimeter