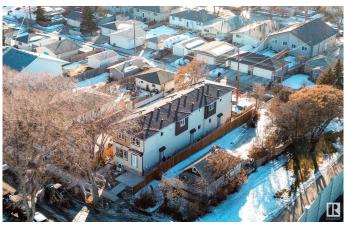

## \$1,650,000

5 Bedroom, 4.00 Bathroom, 1,196 sqft Single Family on 0.00 Acres

Delton, Edmonton, AB

Multi-family Investors!! QUICK possession ready in JULY 2025. Total 6 units - 3plex Townhouse project. Two Upper units each has 3 beds and 2.5 baths. The Corner Upper unit it has 4 beds and 3 full baths. All Lower units each has 1 bed and 1 bath. The 3plex Project is perfect for CMHC MLI Select program. It's an easy 5% down payment deal. This project is currently under construction. Specs. highlights: 95% high efficient Trane furnace, R20 basement insulation, Spray foam basement joint, R52 attic blow insulation, 200 AMPS, 50 gallon HWT, 9" main & basement ceiling height, MDF shelving, (Delta/Danze/Pfister or equivalent) fittings, Vinyl flooring stairs and second floor..... Some images of vinyl flooring, bathroom mirror and toilet are 3D renderings for demonstration purposes.

Type Single Family

Sub-Type Tri-Plex
Style 2 Storey
Status Active

#### **Exterior**

Exterior Wood, Asphalt

Exterior Features See Remarks

Roof Asphalt Shingles
Construction Wood, Asphalt

Foundation Concrete Perimeter