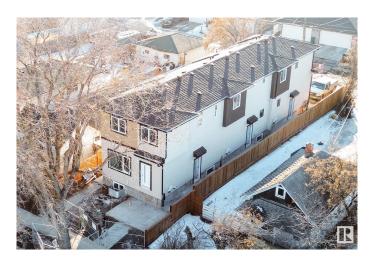

## \$1,650,000

5 Bedroom, 4.00 Bathroom, 1,196 sqft Single Family on 0.00 Acres

Delton, Edmonton, AB

Multi-family Investors!! QUICK possession ready in JULY 2025. Total 6 units - 3plex Townhouse project. Two Upper units each has 3 beds and 2.5 baths. The Corner Upper unit it has 4 beds and 3 full baths. All Lower units each has 1 bed and 1 bath. The 3plex Project is perfect for CMHC MLI Select program. It's an easy 5% down payment deal. This project is currently under construction. Specs. highlights: 95% high efficient Trane furnace, R20 basement insulation, Spray foam basement joint, R52 attic blow insulation, 200 AMPS, 50 gallon HWT, 9" main & basement ceiling height, MDF shelving, (Delta/Danze/Pfister or equivalent) fittings, Vinyl flooring stairs and second floor..... Some images of vinyl flooring, bathroom mirror and toilet are 3D renderings for demonstration purposes.

Type Single Family

Sub-Type Tri-Plex
Style 2 Storey
Status Active

#### **Exterior**

Exterior Wood, Asphalt

Exterior Features See Remarks

Roof Asphalt Shingles
Construction Wood, Asphalt

Foundation Concrete Perimeter