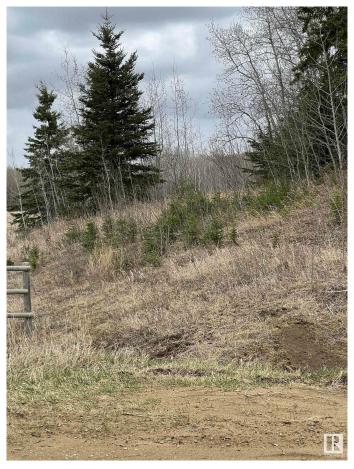

## \$1,049,702

0 Bedroom, 0.00 Bathroom, Rural on 41.14 Acres

None, Rural Wetaskiwin County, AB

Ideal subdivision parcel. Previously approved with 20 sites. Roads, approaches, culverts are already in. Terrific opportunity. Rolling and treed. Private setting. Minutes from Millet, directly south of Beaumont (30 km).

### **Exterior**

Exterior Features Private Setting, Rolling Land, Treed Lot