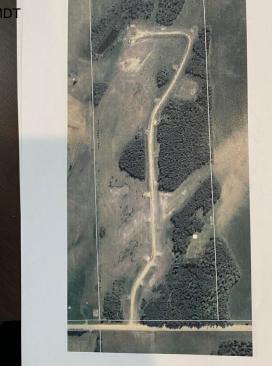

## \$1,049,702

0 Bedroom, 0.00 Bathroom, Rural on 41.14 Acres

None, Rural Wetaskiwin County, AB

Ideal subdivision parcel. Previously approved with 20 sites. Roads, approaches, culverts are already in. Terrific opportunity. Rolling and treed. Private setting. Minutes from Millet, directly south of Beaumont (30 km).