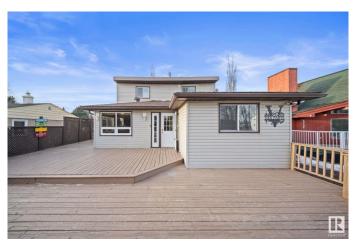

### \$344.900

3 Bedroom, 2.00 Bathroom, 1,620 sqft Rural on 0.16 Acres

Alberta Beach, Rural Lac Ste. Anne County, AB

Welcome to your dream home, located just minutes away from the stunning Alberta Beach! This beautifully maintained 1620 sq. meter home features 3 beds & 2 full baths. Enjoy the elegance of hardwood floors. complemented by crown mouldings & a kitchen with a stunning granite countertop. Washer and dryer units are installed in 2024. This home boasts a huge backyard, fully fenced for privacy, wrap-around deck that is perfect for relaxing or entertaining guests. Whether you're looking to enjoy water sports in the summer or ice fishing in the winter, this property offers year-round access to the lake, making it the perfect spot for outdoor enthusiasts. Situated a mere 35-minute drive from NW Edmonton, this home combines the benefits of a retreat-like setting with accessibility to city conveniences.

# **Exterior**

Exterior Wood

Exterior Features Fenced, Low Maintenance Landscape, Recreation Use

Construction Wood

Foundation Insulated Concrete Form