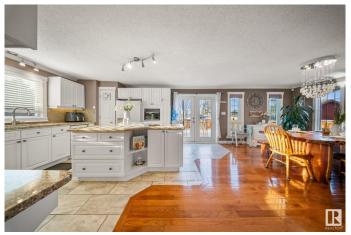

### \$344.900

3 Bedroom, 2.00 Bathroom, 1,620 sqft Rural on 0.16 Acres

Alberta Beach, Rural Lac Ste. Anne County, AB

Welcome to your dream home, located just minutes away from the stunning Alberta Beach! This beautifully maintained 1620 sq. meter home features 3 beds & 2 full baths. Enjoy the elegance of hardwood floors. complemented by crown mouldings & a kitchen with a stunning granite countertop. Washer and dryer units are installed in 2024. This home boasts a huge backyard, fully fenced for privacy, wrap-around deck that is perfect for relaxing or entertaining guests. Whether you're looking to enjoy water sports in the summer or ice fishing in the winter, this property offers year-round access to the lake, making it the perfect spot for outdoor enthusiasts. Situated a mere 35-minute drive from NW Edmonton, this home combines the benefits of a retreat-like setting with accessibility to city conveniences.