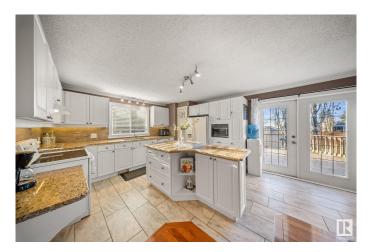

### \$344.900

3 Bedroom, 2.00 Bathroom, 1,620 sqft Rural on 0.16 Acres

Alberta Beach, Rural Lac Ste. Anne County, AB

Welcome to your dream home, located just minutes away from the stunning Alberta Beach! This beautifully maintained 1620 sq. meter home features 3 beds & 2 full baths. Enjoy the elegance of hardwood floors. complemented by crown mouldings & a kitchen with a stunning granite countertop. Washer and dryer units are installed in 2024. This home boasts a huge backyard, fully fenced for privacy, wrap-around deck that is perfect for relaxing or entertaining guests. Whether you're looking to enjoy water sports in the summer or ice fishing in the winter, this property offers year-round access to the lake, making it the perfect spot for outdoor enthusiasts. Situated a mere 35-minute drive from NW Edmonton, this home combines the benefits of a retreat-like setting with accessibility to city conveniences.