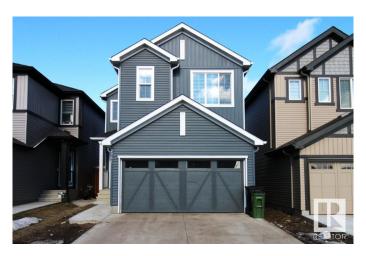

# \$599,000 - 22614 99a Avenue, Edmonton

MLS® #E4424105

#### \$599.000

3 Bedroom, 2.50 Bathroom, 1,922 sqft Single Family on 0.00 Acres

Secord, Edmonton, AB

This stunning home built by Pacesetter Homes is waiting for you in Secord, located in the west side of Edmonton. This beautiful home features open-to-above ceilings in the spacious family room and luxurious vinyl plank flooring. The kitchen is a chef's dream with quartz countertops, stainless steel appliances, and a convenient corner pantry. With 3 bedrooms and 2.5 baths, including a mudroom on the main floor, this home offers both style and practicality. Upstairs, you'll find a laundry room and a large bonus room perfect for relaxation or entertainment. Don't miss the opportunity to make this exceptional home yours!

#### **Essential Information**

MLS® # E4424105 Price \$599,000

Bedrooms 3
Bathrooms 2.50
Full Baths 2

Half Baths 1

Square Footage 1,922 Acres 0.00

Year Built 2022

Type Single Family

Sub-Type Detached Single Family