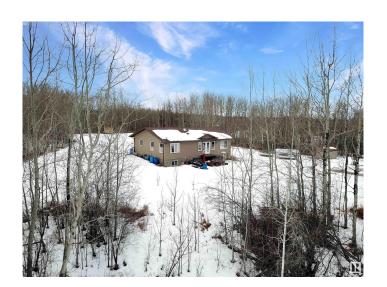

## \$625,000

3 Bedroom, 3.00 Bathroom, 1,418 sqft Rural on 80.24 Acres

None, Rural Lac Ste. Anne County, AB

Nestled on 80.24 acres of natural beauty, this property offers tranquility and privacy. Mostly treed with rolling terrain, it is the perfect country retreat. Nearby lakes and outdoor activities make it a haven for nature lovers. A curved driveway leads to a fully finished bungalow blending modern comfort with rustic charm. Features include an ICF basement. in-floor heating, a high-end wood stove, vaulted ceilings, and a tankless hot water system. The main floor has two bedrooms, a spacious kitchen and dinette, a cozy living room, two full baths, and main floor laundry. The basement adds a third bedroom, a large den, open entertaining spaces, and a second kitchenâ€"ideal for extended family or guests. Whether you seek a recreational escape, space for animals, or future development, this property offers endless possibilities. Experience the serenity of nature every dayâ€"do not miss this rare opportunity!

### **Essential Information**

MLS® # E4423887 Price \$625,000

Bedrooms 3
Bathrooms 3.00

Full Baths 3

Square Footage 1,418

Acres 80.24 Year Built 2009

Type Rural

Sub-Type Detached Single Family

Style Bungalow

Status Active