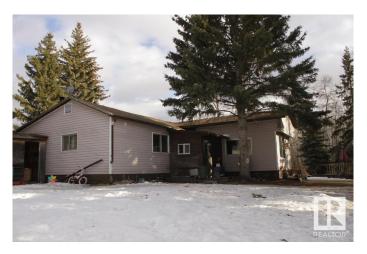

#### \$179,900

3 Bedroom, 1.00 Bathroom, 1,458 sqft Rural on 3.31 Acres

Lindbrook Estate, Rural Beaver County, AB

Beautiful location in a cul-de-sac at Lindbrook Estates, approximately 30 minutes east of Edmonton and Sherwood Park and 45 minutes from the Edmonton International Airport. Single wide manufactured home with addition which includes 3 bedrooms, 1 bath, with living room addition. 28 x 24 detached garage. Private and treed. Subdivision has access to the municipal waterline. Welcome to the country, welcome home!

# **Essential Information**

| MLS® #         | E4423762               |
|----------------|------------------------|
| Price          | \$179,900              |
| Bedrooms       | 3                      |
| Bathrooms      | 1.00                   |
| Full Baths     | 1                      |
| Square Footage | 1,458                  |
| Acres          | 3.31                   |
| Year Built     | 1976                   |
| Туре           | Rural                  |
| Sub-Type       | Detached Single Family |
| Style          | Bungalow               |
| Status         | Active                 |

# Exterior

| Exterior Features | Cul-De-Sac, Private Setting, Treed Lot |
|-------------------|----------------------------------------|
| Foundation        | Block                                  |