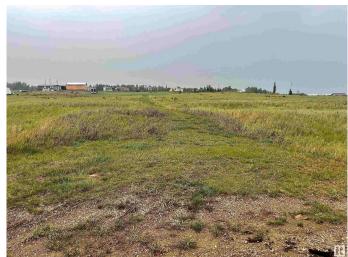

### \$59,900

0 Bedroom, 0.00 Bathroom, Rural on 1.24 Acres

River Ridge Estates\_CWET, Rural Wetaskiwin County, AB

Experience the perfect backdrop for your dream home or getaway on this expansive 1.24-acre lot, featuring stunning views of the Battle River. Set within a serene and picturesque landscape, this prime property offers the ideal combination of natural beauty and convenience. The Dorchester Ranch Golf Course is just a short distance away, offering leisure at your doorstep. Plus, the Village of Pigeon Lake is only 5 kilometers away, providing easy access to amenities and a vibrant community. Enjoy the peace of rural living without compromising on essential conveniences on this remarkable lot.

#### **Exterior**

Exterior Features Golf Nearby, Hillside, No Back Lane, Picnic Area, Private Setting,

Recreation Use, River Valley View, Rolling Land, Schools, Shopping

Nearby