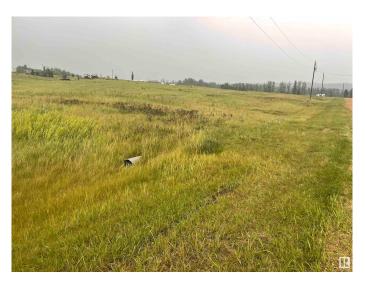

### \$59,900

0 Bedroom, 0.00 Bathroom, Rural on 1.24 Acres

River Ridge Estates\_CWET, Rural Wetaskiwin County, AB

Experience the perfect backdrop for your dream home or getaway on this expansive 1.24-acre lot, featuring stunning views of the Battle River. Set within a serene and picturesque landscape, this prime property offers the ideal combination of natural beauty and convenience. The Dorchester Ranch Golf Course is just a short distance away, offering leisure at your doorstep. Plus, the Village of Pigeon Lake is only 5 kilometers away, providing easy access to amenities and a vibrant community. Enjoy the peace of rural living without compromising on essential conveniences on this remarkable lot.

#### **Exterior**

Exterior Features Golf Nearby, Hillside, No Back Lane, Picnic Area, Private Setting,

Recreation Use, River Valley View, Rolling Land, Schools, Shopping

Nearby