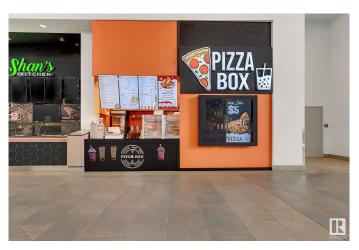

### \$369,000

0 Bedroom, 0.00 Bathroom, Business on 0.00 Acres

West Commercial (Leduc), Leduc, AB

Own a Slice of Success! Pizza Box in Edmonton Outlet Mall For Sale! A turnkey opportunity awaits! Whether you're an aspiring entrepreneur or an experienced restaurateur, this is your chance to own Pizza Box, a thriving business in the high-traffic Edmonton Outlet Mall. This well-established brand is known for its delicious pizza, wings, salads, and bubble tea, attracting a loyal customer base of mall shoppers and local residents. The modern and efficient fit-out creates a welcoming atmosphere, and the fully equipped kitchen allows for a seamless transition to new ownership. With strong revenue and projected net income exceeding \$100,000 per year, this is a profitable, ready-to-go business. Additional growth potential exists through expanded delivery services and new menu offerings. Financial details are available for qualified buyers, and training and support are provided for a smooth handover. With favorable lease terms in a premier location, this is an incredible opportunity.