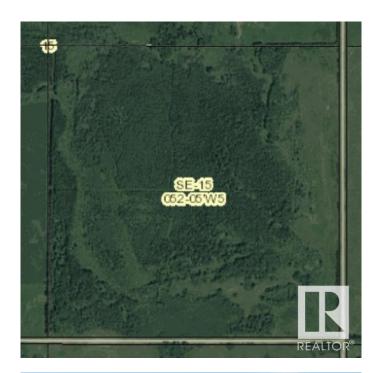

# \$440,000 - 52220 Range Road 52, Rural Parkland County

MLS® #E4423632

#### \$440,000

0 Bedroom, 0.00 Bathroom, Rural on 160.00 Acres

None, Rural Parkland County, AB

Less than an hour west of Edmonton, 2 miles north of Highway 627, south of Lake Wabamun. Mostly treed quarter section. Make your own recreational escape or build a home where you can enjoy nature.

## **Community Information**

| Address     | 52220 Range Road 52   |
|-------------|-----------------------|
| Area        | Rural Parkland County |
| Subdivision | None                  |
| City        | Rural Parkland County |
| County      | ALBERTA               |
| Province    | AB                    |
| Postal Code | T0E 2H0               |