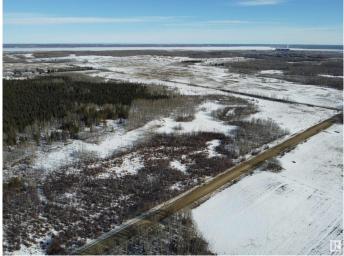

# \$440,000 - 52220 Range Road 52, Rural Parkland County

MLS® #E4423632

#### \$440,000

0 Bedroom, 0.00 Bathroom, Rural on 160.00 Acres

None, Rural Parkland County, AB

Less than an hour west of Edmonton, 2 miles north of Highway 627, south of Lake Wabamun. Mostly treed quarter section. Make your own recreational escape or build a home where you can enjoy nature.

## Exterior

Exterior Features Fenced, Treed Lot