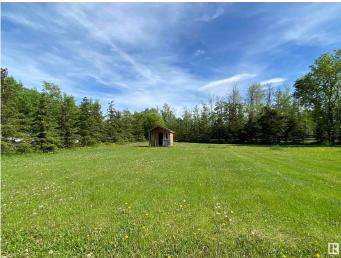

### \$125,000

0 Bedroom, 0.00 Bathroom, Single Family on 0.00 Acres

Sunnybrook\_LEDU, Sunnybrook, AB

Ready to build 0.6 acres surrounded by mature spruce. Cedar fencing and pumphouse. Services already include power on property, water well and approved two compartment septic tank hooked up to municipal sewer. A beautiful spot to build your dream home.

## Exterior

Exterior Features Corner Lot, Fenced, Flat Site, Low Maintenance Landscape, Playground Nearby, See Remarks