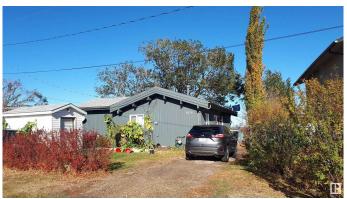

## \$425,000

3 Bedroom, 1.00 Bathroom, 972 sqft Rural on 0.00 Acres

Val Quentin, Rural Lac Ste. Anne County, AB

This Waterfront home is cozy for the early retired or perfect for the starter family. Set off the shores in Lac Ste Anne, in the quiet community of Val Quentin, this 972 sf bungalow is ready for new owners. 3 bedrooms, 2 full bath completely renovated, open floor plan for living, dining and kitchen recently updated, corner fireplace in the living room and lots of bright big windows to take in the lake view every day. Lindal cedar home, comes with a large shed for storage of acquired lake toys and a sunroom off to the side to enjoy even on the rainy days or sit on the front deck and take in the sounds of the water fowl. Two grocery stores, several restaurants, library and more available just a 5 minutes drive into Alberta Beach. Only 40 minutes to Edmonton, this is the perfect place to come home to!