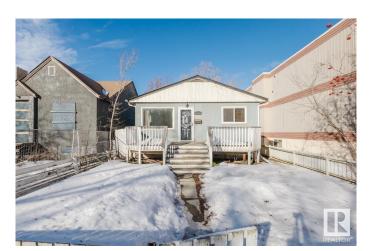

# \$399,900

4 Bedroom, 2.00 Bathroom, 838 sqft Single Family on 0.00 Acres

Queen Alexandra, Edmonton, AB

Attention Investors and Developers! RM h16 Zoned 32' X 132' lot (previous RA7 zoning) in Queen Alexandra. Solid 2+2 bedrooms, 2 full baths bungalow home. Main floor has a large living room, kitchen, two bedrooms, a full bath and laundry. Separate entrance to basement with a second kitchen, a family room, two bedrooms and a 3 pc full bath. Great access to Whyte AVE, U of A and Calgary Trail. Great holding property for future development.

## **Community Information**

Address 10456 76 Avenue

Area Edmonton

Subdivision Queen Alexandra

City Edmonton
County ALBERTA

Province AB

Postal Code T6E 1L1