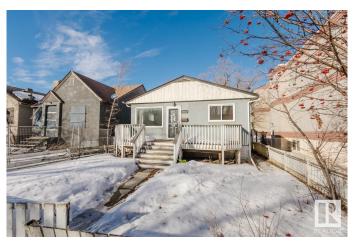

# \$399,900

4 Bedroom, 2.00 Bathroom, 838 sqft Single Family on 0.00 Acres

Queen Alexandra, Edmonton, AB

Attention Investors and Developers! RM h16 Zoned 32' X 132' lot (previous RA7 zoning) in Queen Alexandra. Solid 2+2 bedrooms, 2 full baths bungalow home. Main floor has a large living room, kitchen, two bedrooms, a full bath and laundry. Separate entrance to basement with a second kitchen, a family room, two bedrooms and a 3 pc full bath. Great access to Whyte AVE, U of A and Calgary Trail. Great holding property for future development.

## **Community Information**

Address 10456 76 Avenue

Area Edmonton

Subdivision Queen Alexandra

City Edmonton
County ALBERTA

Province AB

Postal Code T6E 1L1