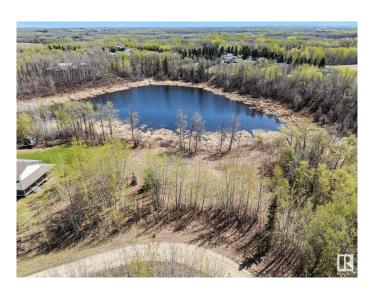

### \$139,900

0 Bedroom, 0.00 Bathroom, Rural on 1.07 Acres

Star Lake Estates, Rural Parkland County, AB

Build your dream family retreat on this stunning 1.07-acre lot in the peaceful community of Star Lake Estates. Perfectly suited for a walkout design, this property boasts a tranquil pond view with reserve land bordering it, ensuring privacy and natural beauty. The lot is further enhanced by a protective cluster of trees at the front, offering seclusion and a serene atmosphere. Just minutes from Jack Fish Lake and Mink Lake, and only a 15-minute drive to Stony Plain, this prime location offers the perfect setting for your forever home.

### **Exterior**

Exterior Features Park/Reserve, Stream/Pond