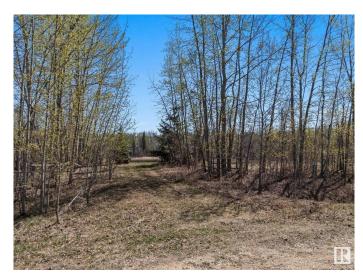

### \$139,900

0 Bedroom, 0.00 Bathroom, Rural on 1.07 Acres

Star Lake Estates, Rural Parkland County, AB

Build your dream family retreat on this stunning 1.07-acre lot in the peaceful community of Star Lake Estates. Perfectly suited for a walkout design, this property boasts a tranquil pond view with reserve land bordering it, ensuring privacy and natural beauty. The lot is further enhanced by a protective cluster of trees at the front, offering seclusion and a serene atmosphere. Just minutes from Jack Fish Lake and Mink Lake, and only a 15-minute drive to Stony Plain, this prime location offers the perfect setting for your forever home.