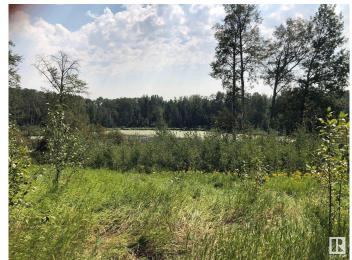

### \$139,900

0 Bedroom, 0.00 Bathroom, Rural on 1.07 Acres

Star Lake Estates, Rural Parkland County, AB

Build your dream family retreat on this stunning 1.07-acre lot in the peaceful community of Star Lake Estates. Perfectly suited for a walkout design, this property boasts a tranquil pond view with reserve land bordering it, ensuring privacy and natural beauty. The lot is further enhanced by a protective cluster of trees at the front, offering seclusion and a serene atmosphere. Just minutes from Jack Fish Lake and Mink Lake, and only a 15-minute drive to Stony Plain, this prime location offers the perfect setting for your forever home.

### **Exterior**

Exterior Features Park/Reserve, Stream/Pond